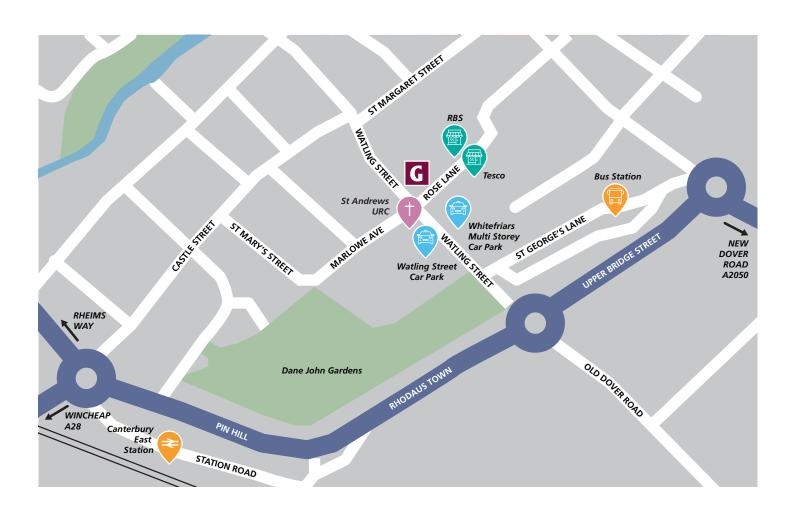

# **DIRECTIONS**

Our Canterbury office is located right in the centre of Canterbury, in the Whitefriars development, next door to RBS.

#### Visitor Parking

There are plenty of car parks in Canterbury and Watling Street Car Park (CT1 2UD) and Whitefriars Multi Storey Car Park (CT1 2TF) are the two closest to the Canterbury office.

### By Train

Our Canterbury office is in easy walking distance from both Canterbury East Station (less than a 10 minute walk) and Canterbury West Station (around a 15 minute walk). Just follow the signs to the city centre.

# By Bus

Stagecoach runs regular local bus services into Canterbury Bus Station which is less than a 5 minute walk away from our Canterbury office.