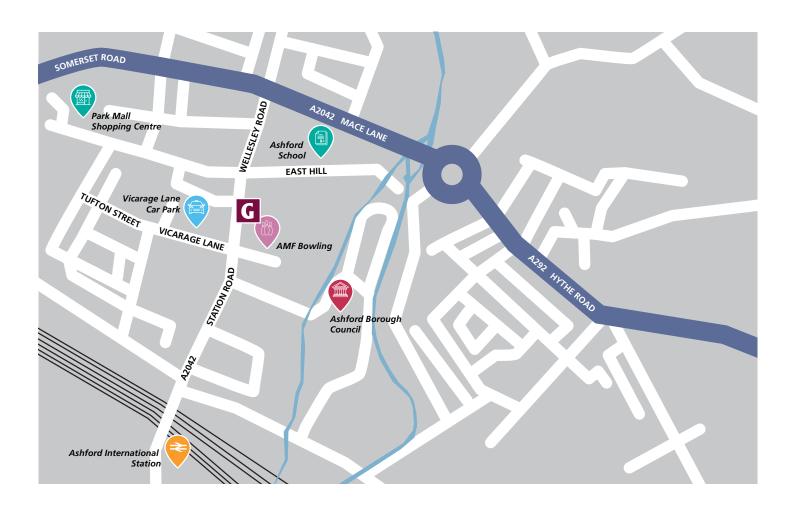

# **Our Ashford Office**

## ADDRESS

Girlings Solicitors Stourside Place Station Road Ashford Kent TN23 1PP

T: 01233 664711 F: 01233 664722 E: ashford@girlings.com

## DIRECTIONS

Our Ashford office is located on Station Road within easy walking distance of Ashford town centre.

#### **Visitor Parking**

Vicarage Lane Car Park (TN23 1NJ) is directly opposite the Ashford office.

#### By Train

Ashford International which has regular high-speed services into London as well as international services to Paris, Brussels and Lille, is less than a 10 minutes walk from our Ashford office.